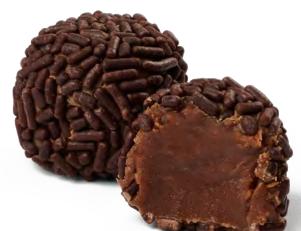

# Brigadeiros

#### Ingredients:

1 can (14 oz) Sweetened Condensed Milk

1/4 cup Peter's® Newport™

Bittersweet Chocolate

1 tbsp Butter, plus more for rolling

Pinch of Salt Chocolate Sprinkles Candy Cups

#### Directions:

- 1. In a small saucepan mix the sweetened condensed milk, chocolate, salt, and butter. Heat over medium-low heat.
- 2. Cook, mixing constantly (being careful not to burn) until it thickens. Proper thickness can be determined by running your spoon or spatula through the middle of the mixture, one end to the other. Once the mixture falls back to fill the space within 5 seconds, the product is done.
- 3. Remove from heat. Let cool to room temperature.
- 4. In a plate or bowl, spread your sprinkles. Grease your hands with butter and roll the cooled brigadeiro mixture into little balls, approximately ½ tbsp in size.
- **5.** Roll the balls into the sprinkles and place them in preferred candy cups.

Makes: Approx. 24 Pieces

| Sun.                                                                                                      | Mon.                                                                                                        | Tues.                                               | Wed.                                                | Thur.  | Fri.                                      | Sat.                               |
|-----------------------------------------------------------------------------------------------------------|-------------------------------------------------------------------------------------------------------------|-----------------------------------------------------|-----------------------------------------------------|--------|-------------------------------------------|------------------------------------|
| March  S M T W T F S  1 2 3 4 5 6 7 8 9 10 11 12 13 14 15 16 17 18 19 20 21 22 23 24 25 26 27 28 29 30 31 | May  S M T W T F S  1 2 3 4 5 6 7  8 9 10 11 12 13 14  15 16 17 18 19 20 21  22 23 24 25 26 27 28  29 30 31 |                                                     |                                                     |        | 1 91                                      | 2 92                               |
|                                                                                                           | _                                                                                                           |                                                     |                                                     |        | April Fool's Day                          | Ramadan Begins                     |
| 3 93                                                                                                      | 4 94                                                                                                        | 5 95                                                | 6 96                                                | 7 97   | 8 98                                      | 9 99                               |
| National Chocolate<br>Mousse Day                                                                          |                                                                                                             | National Caramel Day                                |                                                     |        |                                           |                                    |
| 10                                                                                                        | 11 101                                                                                                      | 12                                                  | 13                                                  | 14 104 | 15                                        | 16                                 |
| Palm Sunday<br>National Siblings Day                                                                      | PMCA Annual Production<br>Conference, Lancaster, PA                                                         | PMCA Annual Production<br>Conference, Lancaster, PA | PMCA Annual Production<br>Conference, Lancaster, PA |        | Good Friday<br>Passover Begins<br>Tax Day |                                    |
| 17                                                                                                        | 7 18 108                                                                                                    | 19                                                  | 20 110                                              | 21     | 22                                        | 23                                 |
| Easter Sunday                                                                                             | Easter Monday (Canada)                                                                                      |                                                     |                                                     |        | Earth Day                                 |                                    |
| 24                                                                                                        | 25 115                                                                                                      | 26                                                  | 27                                                  | 28 118 | 29 119                                    | 30 120                             |
|                                                                                                           |                                                                                                             |                                                     | Administrative<br>Professionals' Day                |        | Arbor Day                                 | Incorporated. All Rights Reserved. |