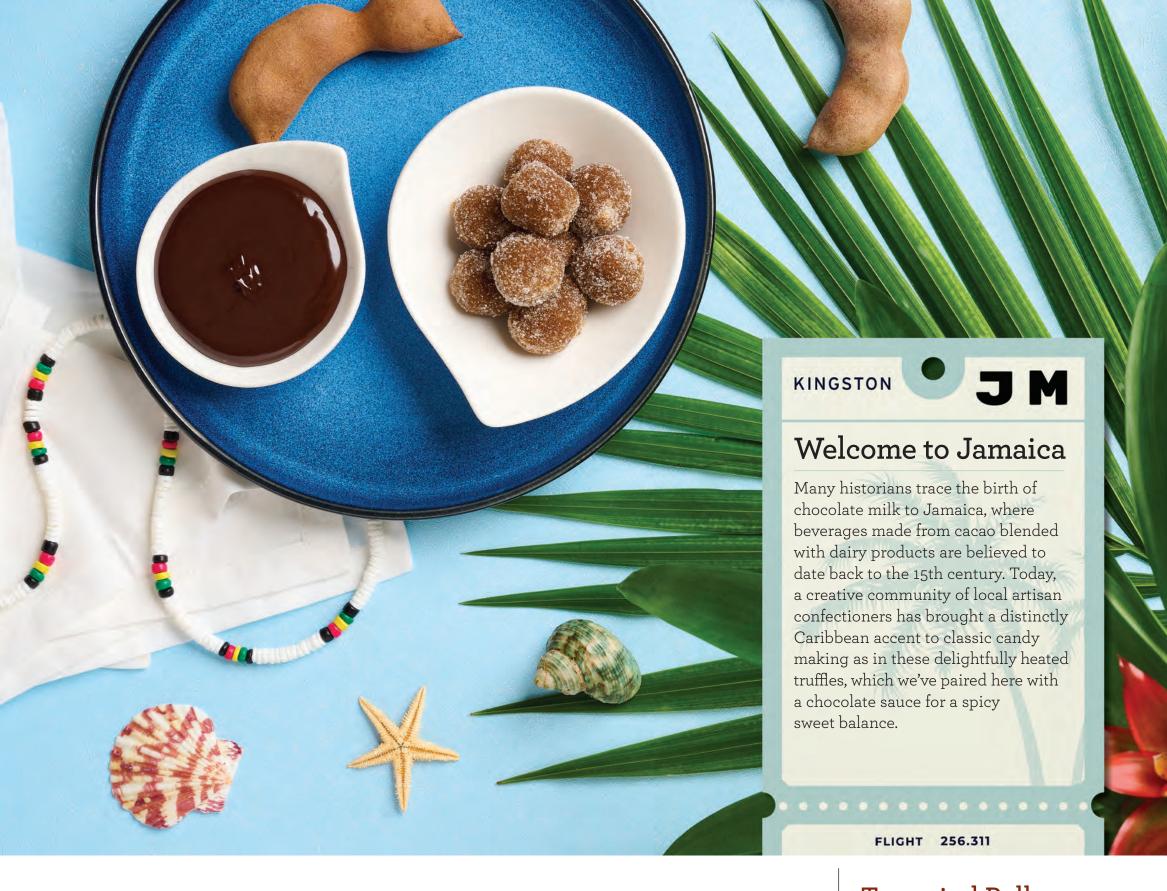

## **Tamarind Balls**

#### Tamarind Balls

400 g Fresh Tamarind Pulp 2 cups

Granulated Sugar, plus additional for rolling Pinch of Salt Pepper (optional) Water, as needed

#### **Chocolate Sauce**

Peter's® Viking® 200 g Semisweet Chocolate

100 g Coconut Oil Dried Spices (e.g., Cinnamon,

Allspice, Black Pepper, Cayenne), added if desired for preferred taste

#### Directions:

- 1. Mix sugar, salt, and pepper in a bowl.
- 2. Food prep gloves are advised as tamarind is sticky. Massage the tamarind pulp with sugar mixture and pick out the fibrous segments by hand. (The abrasive action of the sugar makes this easier.) Discard the fibrous segments. If the tamarind pulp is too dry, add a small amount
- 3. Add remaining sugar to the mixture and knead until a clay-like texture and lighter color are achieved. Note: If you add water to the pulp, you will need to add more sugar to the mixture later to get the right texture.
- 4. Divide into 5 g portions (about the size of large marbles) and roll into balls.
- Roll the balls in sugar to create a dry, crunchy outer layer.
- Gently warm the chocolate and coconut oil in the microwave, stir to combine.
- 7. Add spices to taste if desired.
- 8. Sauce can be used as a drizzle and allowed to set before consuming or served warm as a dipping sauce.