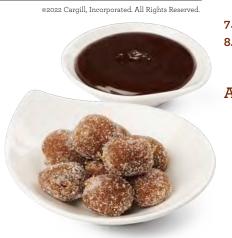

## **Tamarind Balls**

#### Tamarind Balls

400 g Fresh Tamarind Pulp 2 cups

Granulated Sugar, plus additional for rolling Pinch of Salt Pepper (optional) Water, as needed

#### **Chocolate Sauce**

Peter's® Viking® 200 g Semisweet Chocolate

100 g Coconut Oil Dried Spices (e.g., Cinnamon,

Allspice, Black Pepper, Cayenne), added if desired for preferred taste

#### Directions:

- 1. Mix sugar, salt, and pepper in a bowl.
- 2. Food prep gloves are advised as tamarind is sticky. Massage the tamarind pulp with sugar mixture and pick out the fibrous segments by hand. (The abrasive action of the sugar makes this easier.) Discard the fibrous segments. If the tamarind pulp is too dry, add a small amount
- 3. Add remaining sugar to the mixture and knead until a clay-like texture and lighter color are achieved. Note: If you add water to the pulp, you will need to add more sugar to the mixture later to get the right texture.
- 4. Divide into 5 g portions (about the size of large marbles) and roll into balls.
- Roll the balls in sugar to create a dry, crunchy outer layer.
- Gently warm the chocolate and coconut oil in the microwave, stir to combine.
- 7. Add spices to taste if desired.
- 8. Sauce can be used as a drizzle and allowed to set before consuming or served warm as a dipping sauce.