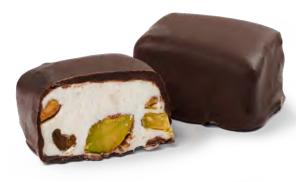

221     221     221     221     221     221     221     221     221     221     221     221     221     221     221     221     221     221     221     221     221     221     221     221     221     221     221     221     221       221 | 213 2 214 3 215    National Waffle Day   Nat | 213   2   214   3   215   4   216     (vic Holiday (Canada)   9   221   10   222   11   223     5   227   16   228   17   229   18   230     12   23   23   235   24   236   25   237     (vic Holiday (Canada)   9   221   10   222   11   223     National S'mores Day   18   230     National Waffle Day   25   237     National Waffle Day   216   216     National Waffle Day   216     National Waffle Day | 23   2   214   3   215   4   216   5   217                                                      |

# August



#### Gaz

#### Ingredients:

2 Egg Whites

1 cup+1½ cup
3 Sugar

½ cup+1½ cup
2 tbsp
2 tbsp
3 Butter or Ghee, melted
1½ cup
4 Pistachios, blanched
5 and toasted
2 tsp
4 Rose Water
5 Peter's® Lenoir®

#### **Directions:**

- 1. Grease a 9x13-inch baking pan and one large bowl with butter.
- **2.** Begin by making a meringue, mixing the egg whites until stiff peaks form.
- 3. Place 1 cup of sugar, ½ cup of glucose or corn syrup, and water into a saucepan. Cook over medium heat, stirring constantly, until the sugar dissolves and the mixture begins to boil.

Semisweet Chocolate, tempered for enrobing

- **4.** Reduce the heat to low and cook until the food thermometer reads 230°F. Do not stir.
- Slowly pour the hot mixture over the egg whites. Mix for 10 minutes, until stiff and tepid. Trans