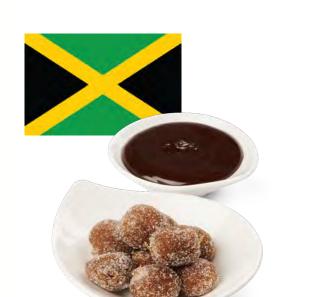

## **Tamarind Balls**

#### Tamarind Balls

400 g Fresh Tamarind Pulp 2 cups

Granulated Sugar, plus additional for rolling Pinch of Salt Pepper (optional) Water, as needed

#### **Chocolate Sauce**

Peter's® Viking® 200 g Semisweet Chocolate

100 g Coconut Oil Dried Spices (e.g., Cinnamon,

Allspice, Black Pepper, Cayenne), added if desired for preferred taste

#### Directions:

- 1. Mix sugar, salt, and pepper in a bowl.
- 2. Food prep gloves are advised as tamarind is sticky. Massage the tamarind pulp with sugar mixture and pick out the fibrous segments by hand. (The abrasive action of the sugar makes this easier.) Discard the fibrous segments. If the tamarind pulp is too dry, add a small amount
- 3. Add remaining sugar to the mixture and knead until a clay-like texture and lighter color are achieved. Note: If you add water to the pulp, you will need to add more sugar to the mixture later to get the right texture.
- 4. Divide into 5 g portions (about the size of large marbles) and roll into balls.
- Roll the balls in sugar to create a dry, crunchy outer layer.
- Gently warm the chocolate and coconut oil in the microwave, stir to combine.
- 7. Add spices to taste if desired.
- 8. Sauce can be used as a drizzle and allowed to set before consuming or served warm as a dipping sauce.