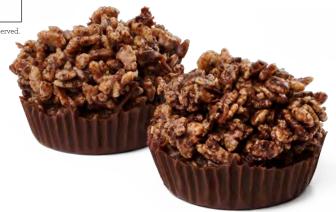

# **Chocolate Crackles**

## Ingredients:

190 g Coconut Oil

245 g Peter's Burgundy Semisweet Chocolate or Peter's Crema Milk Chocolate

6 cups Crispy Rice Cereal

100 g (1 cup) Desiccated Coconut

2 12-Count Muffin Trays

24 Paper Baking Cups

#### Directions:

- 1. Line muffin trays with paper baking cups.
- **2.** Mix crispy rice cereal and desiccated coconut in a large bowl. Set aside.
- 3. Melt chocolate in microwave or double boiler. Stir until smooth. Do not overheat.
- **4.** Heat coconut oil in microwave on high or in a saucepan until fully melted.
- **5.** Combine coconut oil mixture and chocolate until smooth and incorporated.
- **6.** Pour chocolate and oil mixture over crispy rice mixture. Mix thoroughly for full coverage.
- 7. Spoon evenly into the prepared muffin cups.
- Place in fridge for 1 hour to set.