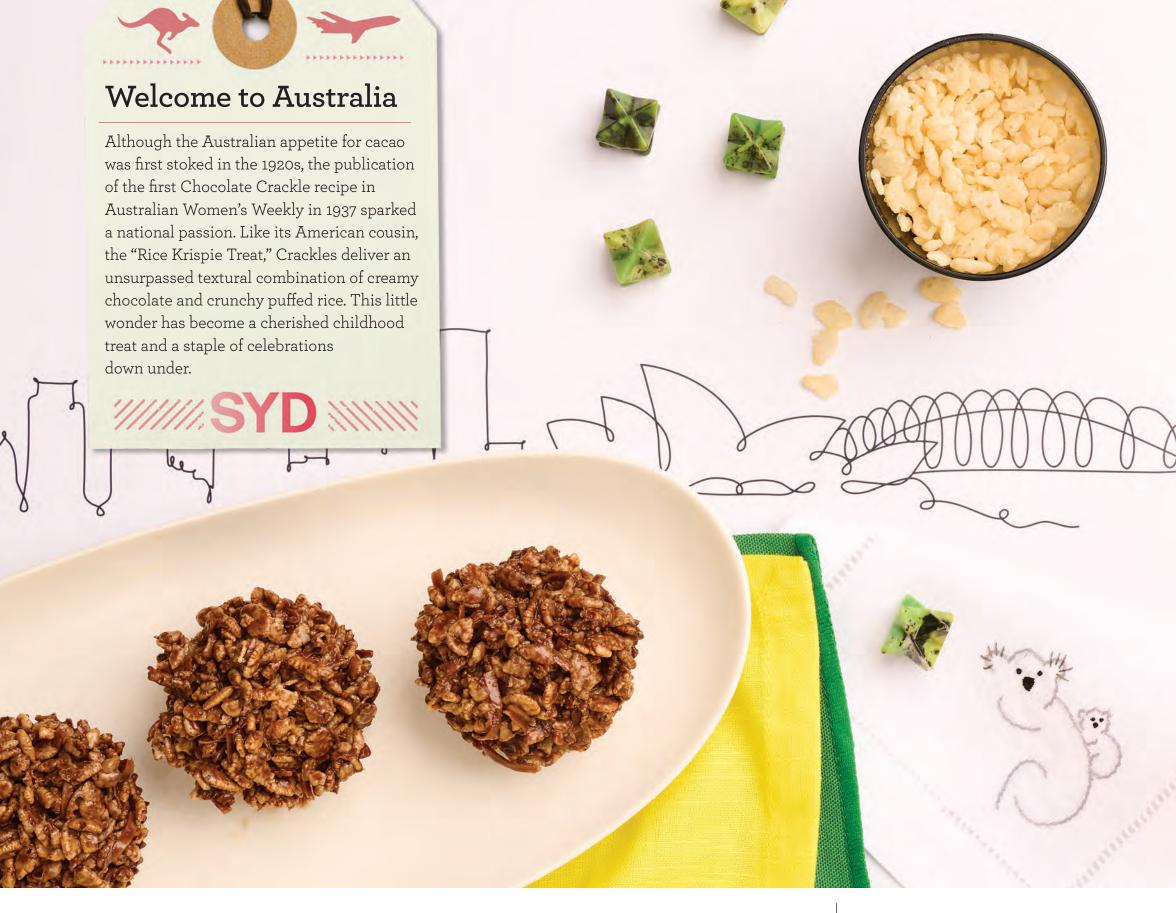

# **Chocolate Crackles**

## Ingredients:

190 g Coconut Oil

245 g Peter's Burgundy Semisweet Chocolate or Peter's Crema Milk Chocolate

6 cups Crispy Rice Cereal

100 g (1 cup) Desiccated Coconut

2 12-Count Muffin Trays

24 Paper Baking Cups

#### Directions:

- 1. Line muffin trays with paper baking cups.
- **2.** Mix crispy rice cereal and desiccated coconut in a large bowl. Set aside.
- 3. Melt chocolate in microwave or double boiler. Stir until smooth. Do not overheat.
- **4.** Heat coconut oil in microwave on high or in a saucepan until fully melted.
- **5.** Combine coconut oil mixture and chocolate until smooth and incorporated.
- **6.** Pour chocolate and oil mixture over crispy rice mixture. Mix thoroughly for full coverage.
- 7. Spoon evenly into the prepared muffin cups.
- Place in fridge for 1 hour to set.