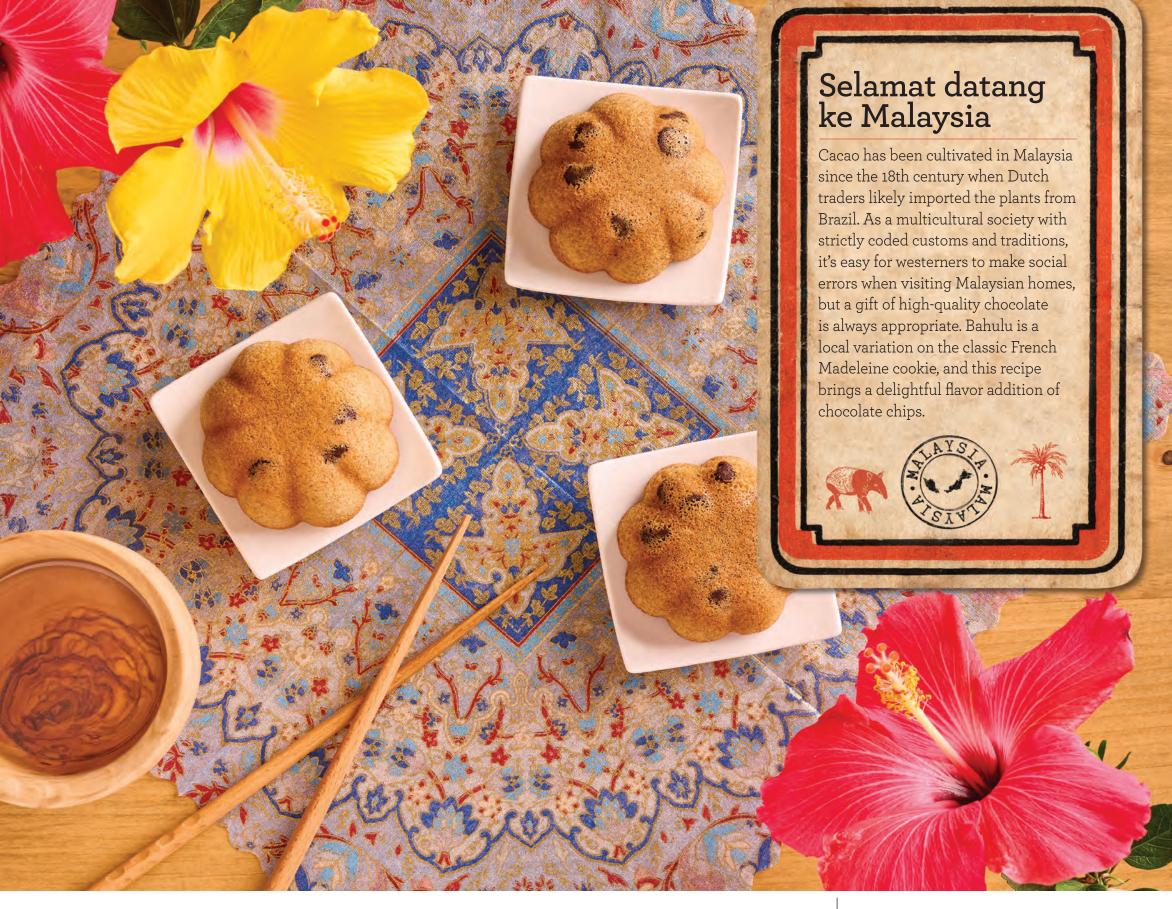

# **Chocolate Chip** Bahulu

#### Ingredients:

Wheat Flour 100 g 1 tbsp Tapioca Flour Egg Yolks Egg Whites Sugar 100 g Vanilla Extract ½ tsp Baking Powder ¼ tbsp Peter's® Gourmet Chocolate Chips

These sweets are traditionally baked in a specific Malaysian Bahulu Flower Mold, but any similar cake pan will work as well.

#### Directions:

- **1.** Sift both types of flour with the baking powder.
- 2. Beat the eggs and sugar until fluffy and add
- **3.** Add the flour mixture to the egg mixture and mix well.
- 4. Grease baking pans and fill pans approximately ¾ full.
- Toss some chocolate chips in flour and gently push them down into the filled pans.
- 6. Bake for 15 minutes at 350°F and until a toothpick comes out clean.

Makes: Approx. 60 Cakes

| Sun.                            | Mon.                                                                  | Tues.                                                | Wed.                                           | Thur.                                          | Fri.                                                        | Sat.                                                             |
|---------------------------------|-----------------------------------------------------------------------|------------------------------------------------------|------------------------------------------------|------------------------------------------------|-------------------------------------------------------------|------------------------------------------------------------------|
| 1 121                           | 2 122                                                                 | 3 123                                                | 4 124                                          | 5 125                                          | 6 126                                                       | 7 127                                                            |
| 8 128                           | National Truffles Day  9                                              | National Chocolate Custard Day  10                   | 11 131                                         | Cinco de Mayo           12         132         | 13                                                          | 14 <sup>134</sup>                                                |
| Mother's Day  15                | 16 13 <sup>6</sup>                                                    | 17 <sup>137</sup>                                    | National Eat What You Want Day  138            | National Nutty Fudge Day  19                   | 20 140                                                      | 21 141                                                           |
| National Chocolate Chip Day  22 | 23                                                                    | 24 144                                               | <b>25</b> 145                                  | <b>26</b> 146                                  | <b>27</b> 147                                               | Armed Forces Day  28  148                                        |
| 29 149                          | NCA Sweets & Snacks Exposition, Chicago, IL Victoria Day (Canada)  30 | NCA Sweets & Snacks Exposition, Chicago, IL  31  151 | NCA Sweets & Snacks<br>Exposition, Chicago, IL | NCA Sweets & Snacks<br>Exposition, Chicago, IL | April S M T W T F S  1 2 3 4 5 6 7 8 9 10 11 12 13 14 15 16 | June S M T W T F S  1 2 3 4 5 6 7 8 9 10 11 12 13 14 15 16 17 18 |
|                                 | Memorial Day                                                          |                                                      |                                                |                                                | 17 18 19 20 21 22 23<br>24 25 26 27 28 29 30                | 19 20 21 22 23 24 25 26 27 28 29 30                              |