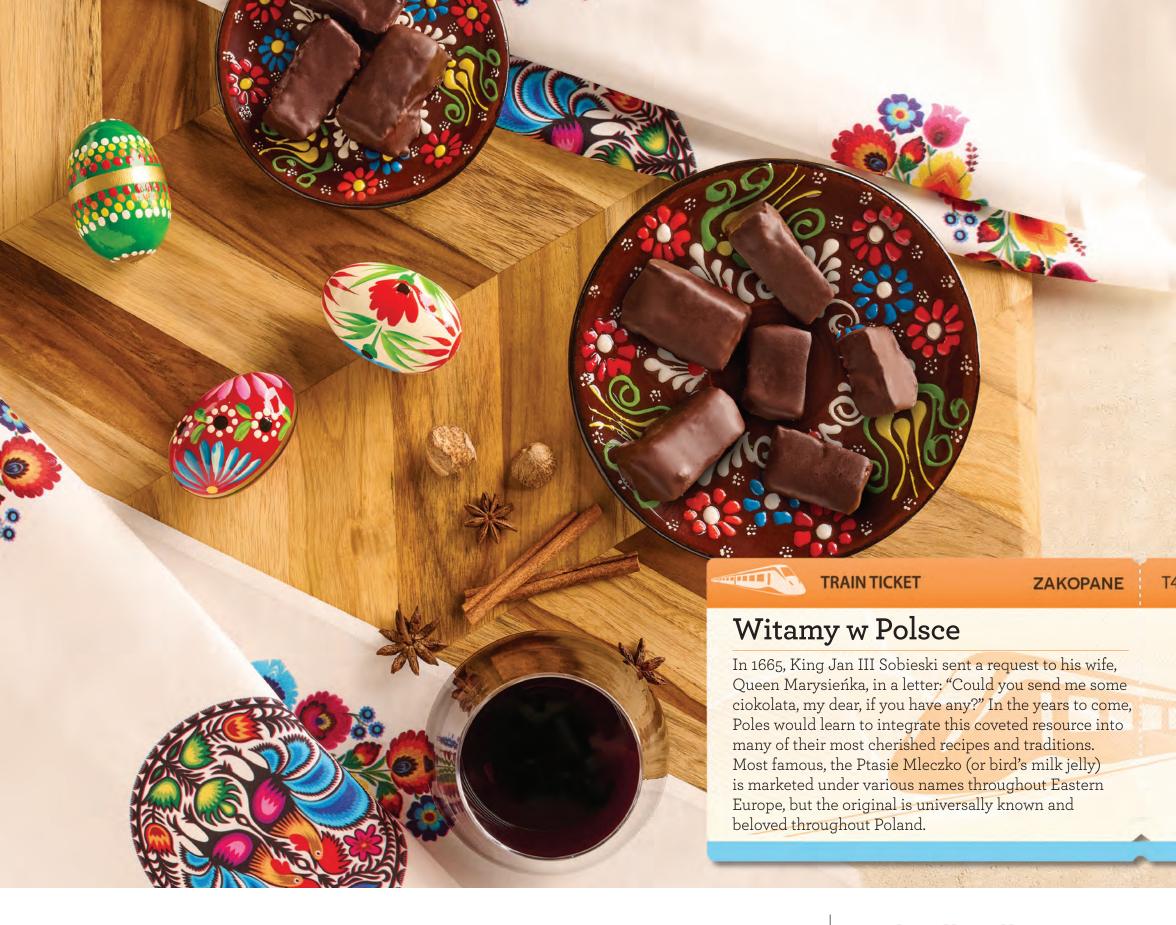

In this 2022 Peter's Chocolate Calendar, we're embarking on a global journey to experience firsthand how different nations celebrate and enjoy the world's most coveted ingredient. Each of the twelve recipes showcased is a beloved product in its country of origin with a story and heritage of its own. To honor that heritage, we have placed each confection in the context of its culture, using plateware, fabrics, colors and patterns that evoke the special place from which it comes.